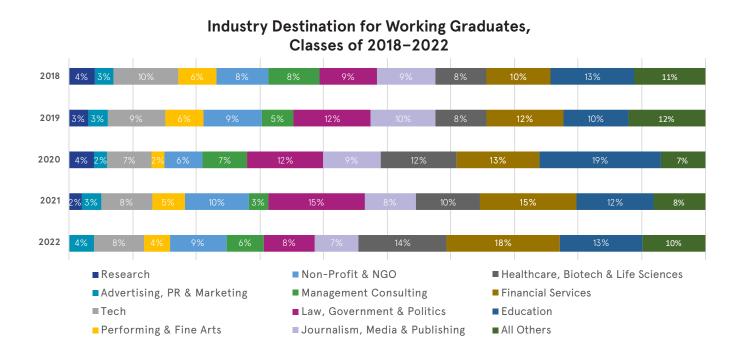

## **Key Indicators**

To mark Beyond Barnard's five years, we launched two brand-new data dashboards that share statistics about the successes of the classes of 2018-2022.

91% of Barnard's most recent alums placed in a job or graduate programs. Success is broadly distributed across industries, and we continue to track the equitable distribution of opportunities across the richly diverse racial and ethnic groups that comprise the Barnard student population.