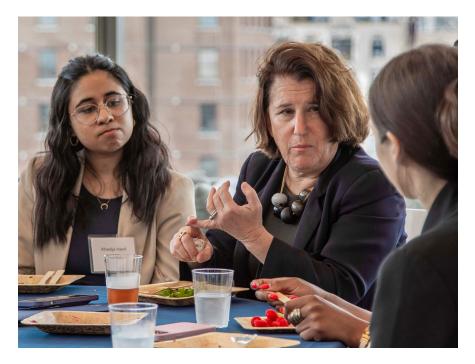

Beyond Barnard's network of employer partnerships allows graduates to return to campus to recruit the next generation of students. Khadija Hanif '22 (left), working in research at Morgan Stanley, joined **Provost and Dean** of the Faculty Linda Bell (middle) in an employer conversation about diversity, equity, and inclusion.