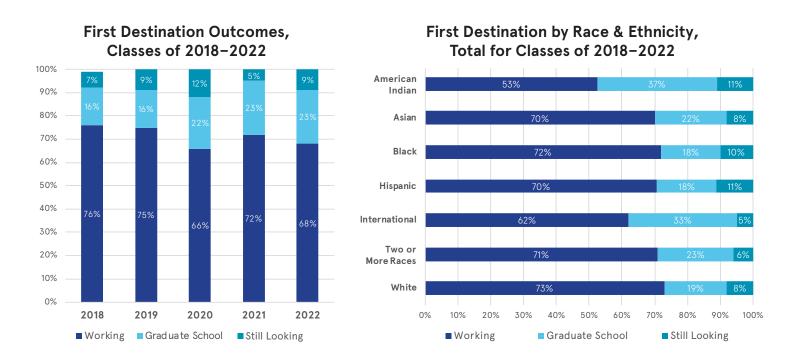

## **Key Indicators**

To mark Beyond Barnard's five years, we launched two brand-new data dashboards that share statistics about the successes of the classes of 2018-2022.

91% of Barnard's most recent alums placed in a job or graduate programs. Success is broadly distributed across industries, and we continue to track the equitable distribution of opportunities across the richly diverse racial and ethnic groups that comprise the Barnard student population.