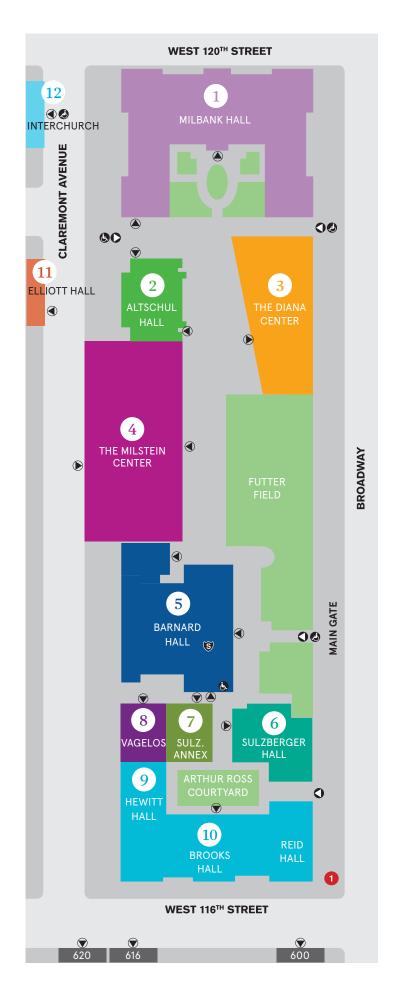

## **BARNARD CAMPUS**

- **3 ADMISSIONS OFFICE** Vagelos 1st Floor
- ADMISSIONS VISITOR
  CENTER
  Sulzberger Annex 1st Floor
- 2 ALTSCHUL ATRIUM

  Altschul Hall 1st Floor
- 2 ALTSCHUL TUNNEL EXHIBIT WALL Altschul Hall Lower Level 1
- ARTHUR ROSS GREENHOUSE Milbank Hall 513
- 8 BARNARD STORE
  The Diana Center 1st Floor
- **① BEYOND BARNARD**Elliott Hall 2nd Floor
- 4 COFFEE BAR
  The Milstein Center 1st
  Floor
- DEVELOPMENT &
  ALUMNAE RELATIONS
  The Interchurch Center
  Room 1320, 13th Floor
- 1 ELLA WEED ROOM Milbank Hall 223
- **EVENT OVAL**The Diana Center
  Lower Level 1
- **5 FITNESS CENTER**Barnard Hall Lower Level B
- GLICKER-MILSTEIN
  THEATRE
  The Diana Center
  Lower Level 2
- GREEN ROOF The Diana Center 6th Floor
- HEALTH SERVICES

  Brooks Hall Lower Level
- S HELD LECTURE HALL Barnard Hall 304
- 6 HELENE L. KAPLAN '53 TOWER SUITE Sulzberger Hall 17th Floor

- 9 HE WITT DINING HALL Hewitt Hall Lower Level
- HUMAN RESOURCES
  The Interchurch Center
  Suite 430, 4th Floor
- 4 INA R. & HOWARD J. DREW CONFERENCE CENTER The Milstein Center Lower Level 1
- 5 JAMES ROOM
  Barnard Hall 418
- KRUEGER LECTURE HALL Milbank Hall 405
- **ELEHMAN AUDITORIUM**Altschul Hall 202
- 4 LIBRARY
  The Milstein Center
  2nd-4th Floors
- 3 LIZ'S PLACE
  The Diana Center 1st Floor
- 3 LOUISE HEUBLEIN McCAGG '59 GALLERY The Diana Center 400
- 4 LYNN CHU CLASSROOM
  The Milstein Center
  Lower Level 1
- McINTOSH STUDENT DINING
  The Diana Center 2nd Floor
- MINOR LATHAM PLAYHOUSE
  Milbank Hall 1st Floor
- **5 STRENG DANCE STUDIO**Barnard Hall Annex 1st Floor
- **5** SULZBERGER PARLOR
  Barnard Hall 3rd Floor
- 3 VISITOR INFO DESK
  The Diana Center 1st Floor
- CAMPUS ENTRANCE
- **BUILDING ENTRANCE**
- **WHEELCHAIR ENTRANCE**
- **9** PUBLIC SAFETY
- SUBWAY