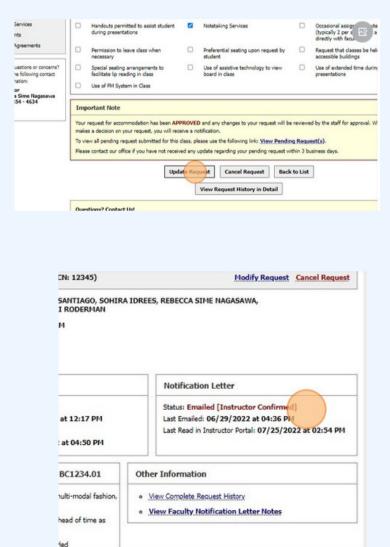

### I NEED TO ADD OR CHANGE THE ACCOMMODATIONS IN MY CLASS

Once in AIM, you will have your courses listed with each accommodation already requested in that class. If you recently added an accommodation to your plan or need to adjust the accommodations to a specific class, click 'Modify Request'

Select the accommodation you're adding or taking away from the class, similar to how you originally requested accommodations to this course.

#### I NEED TO ADD OR CHANGE THE ACCOMMODATIONS IN MY CLASS

Select 'Update Request.' The status your notification letter and faculty acknowledgement will appear just as it did with your originally requested accommodations. If accommodations need to be cancelled in a class, press 'Cancel Request.'