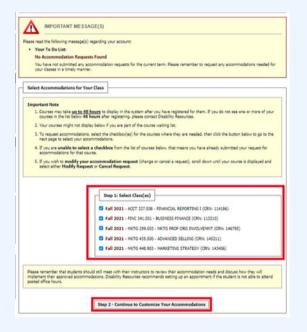

#### SELECT THE CLASSES YOU WANT ACCOMMODATIONS FOR

Login to AIM -- you can use the QR code above to find the link! Once you are registered, your classes will automatically appear! Select any and all classes that you would like accommodations for. Then click *Continue to Customize Your Accommodations*.

#### CHOOSE THE ACCOMMODATIONS TO REQUEST FOR EACH CLASS

| CRD      | S BC4321.02 - Cards Team Upo                                                                       | dating Aim Tes | st Course (CCN: 54321)                                                                        |         | Class Details                                                                                    |   |                             |
|----------|----------------------------------------------------------------------------------------------------|----------------|-----------------------------------------------------------------------------------------------|---------|--------------------------------------------------------------------------------------------------|---|-----------------------------|
| Instruct |                                                                                                    |                | NTIAGO, SOHIRA IDREES, REBECCA<br>DERMAN, BAILIE GREGORY                                      | SIME    | NAGASAWA,                                                                                        |   |                             |
| Days ar  | nd Time(s): TR at 10:10 AM                                                                         | - 11:25 AM     |                                                                                               |         |                                                                                                  |   |                             |
| Date Ra  | ange(s): 07/05/2022 - 0                                                                            | 8/09/2022      |                                                                                               |         |                                                                                                  |   |                             |
| Locatio  | n(s): Alt 101 (Campu                                                                               | is: BC)        |                                                                                               |         |                                                                                                  |   |                             |
|          | elect the check box if you have en                                                                 | tered a WRONG  | G CCN. You will not be required to specify                                                    | your a  | ccommodation for this class.                                                                     |   |                             |
| Se       | elect Accommodation(s) for CR                                                                      | DS BC4321.02   |                                                                                               |         |                                                                                                  | 7 | You can select              |
|          | Ability to request material to be<br>presented in a multi-modal fashi<br>putting examples on board | ion, i.e.      | Access to Professor's<br>PowerPoint/lecture notes ahead of time<br>as negotiated with faculty |         | Access to water and/or food during<br>class as needed                                            |   | different<br>accommodations |
|          | Alternative Testing                                                                                |                | Disability-related absences in addition<br>to professor's attendance policy per<br>semester   |         | Glean License for Audio Recording to Lectures                                                    |   | for each course!            |
|          | Handouts permitted to assist stu<br>during presentations                                           | ident 🗌        | Notetaking Services                                                                           |         | Occasional assignment extensions<br>(typically 2 per semester) arranged<br>directly with faculty |   |                             |
|          | Permission to leave class when<br>necessary                                                        |                | Preferential seating upon request by<br>student                                               |         | Request that classes be held in<br>accessible buildings                                          |   |                             |
|          | Special seating arrangements to<br>facilitate lip reading in class                                 |                | Use of assistive technology to view<br>board in class                                         |         | Use of extended time during<br>presentations                                                     |   | 71 1 1 (                    |
|          | Use of FM System in Class                                                                          |                |                                                                                               |         |                                                                                                  |   | When you are done, select   |
|          |                                                                                                    |                |                                                                                               |         |                                                                                                  |   | ubmit Your                  |
|          |                                                                                                    | Submit You     | r Accommodation Requests Bac                                                                  | ck to L | ist                                                                                              | A | ccommodation Requests       |