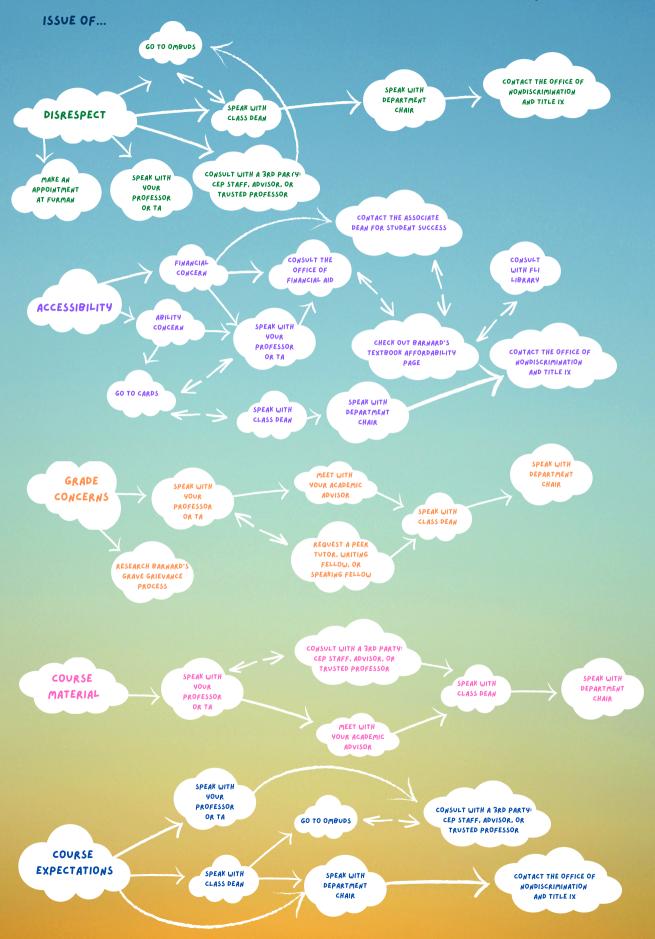

## WHERE TO SEEK SUPPORT AT BARNARD

## WAIT, WHAT DO THESE OFFICES DO?

THE CENTER FOR ENGAGED PEDAGOGY (CEP) WORKS WITH BOTH FACULTY AND STUDENTS TO ADVOCATE FOR TEACHING AND LEARNING AS JOINT, TRANSFORMATIVE, AND INCLUSIVE PROCESSES. IF YOU HAVE CONCERNS ABOUT YOUR LEARNING EXPERIENCE AT BARNARD, YOU CAN BOOK OFFICE HOURS TO CONSULT WITH A CEP STAFF MEMBER ON HOW TO MOVE FORWARD.

THE OMBUDS OFFICE

IS AVAILABLE AS A CAMPUS-WIDE
RESOURCE TO ASSIST FACULTY, STUDENTS,
AND STAFF BY PROVIDING A CONFIDENTIAL,
INFORMAL, AND IMPARTIAL ENVIRONMENT
IN WHICH POSSIBLE OPTIONS FOR DEALING
WITH VARIETY OF BARNARD-RELATED
ISSUES AND CONCERNS CAN BE EXPLORED.
OMBUDS STAFF ARE NOT MANDATED
REPORTERS AND YOUR INFORMATION WILL
REMAIN CONFIDENTIAL AND WILL NOT BE
SHARED WITH TITLE IX.

THE OFFICE OF NONDISCRIMINATION AND TITLE IX
PROHIBITS SEX-BASED AND OTHER KINDS OF
DISCRIMINATION AT BARNARD. TITLE IX OPERATES BY
RESPONDING, INFORMING, SUPPORTING, AND
EMPOWERING STUDENTS TO CONSIDER IMMEDIATE
RESPONSES TO DISCRIMINATION AS WELL AS BUILD
AWARENESS, ADVOCACY, AND HEALING.

THE FLI PARTNERSHIP LIBRARY IS A PART OF THE BARNARD LIBRARY DEDICATED TO LENDING TEXTBOOKS TO AND IN COLLABORATION WITH FIRST GENERATION AND/OR LOW-INCOME UNDERGRADUATE STUDENTS. MATERIALS ARE ADDED TO THE COLLECTION BASED ON AN ASSESSMENT OF REQUIRED COURSES AT BARNARD. FLI MOSTLY FOCUSES ON EXPENSIVE TEXTBOOKS FOR STEM AND LANGUAGE LEARNING CLASSES.

CLASS DEANS SUPPORT STUDENTS WITH COURSE PLANNING AND MAKING DEGREE PROGRESS TOWARDS GRADUATION, AND IS A HELPFUL RESOURCE FOR STUDENTS WHO MAY BE STRUGGLING PERSONALLY OR ACADEMICALLY. THE DEANS PROVIDE INFORMATION AND ADVICE TO STUDENTS SO THAT THEY WILL BE ABLE TO CONSIDER A FULL RANGE OF ACADEMIC OPPORTUNITIES.

THE CENTER FOR ACCESSIBILITY RESOURCES
AND DISABILITY SERVICES (CARDS) IS THE
FOCAL POINT FOR MEETING THE NEEDS OF
ALL BARNARD COMMUNITY MEMBERS WITH
DISABILITIES. CARDS WILL WELCOME YOU,
LEARN ABOUT YOUR CIRCUMSTANCES, AND
PROVIDE ASSISTANCE WITH YOUR ACCESS
NEEDS, ACADEMIC OR OTHERWISE.